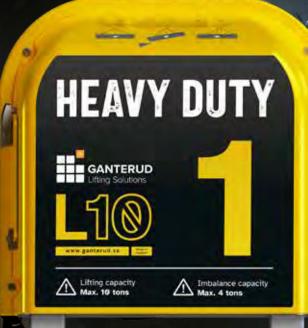

## New!

Our most powerful levelling yoke yet.

compact format! Lifts heavier loads from horizontal to vertical position.

Perfect for heavy-duty industrial use!

## GANTERUD L10 Heavy Duty

Lifting, levelling and turning

Lifting capacity: Max. 10 tons Load imbalance capacity: Max. 4 tons Unloaded weight: 180 kg Standard chain length: 3 meters