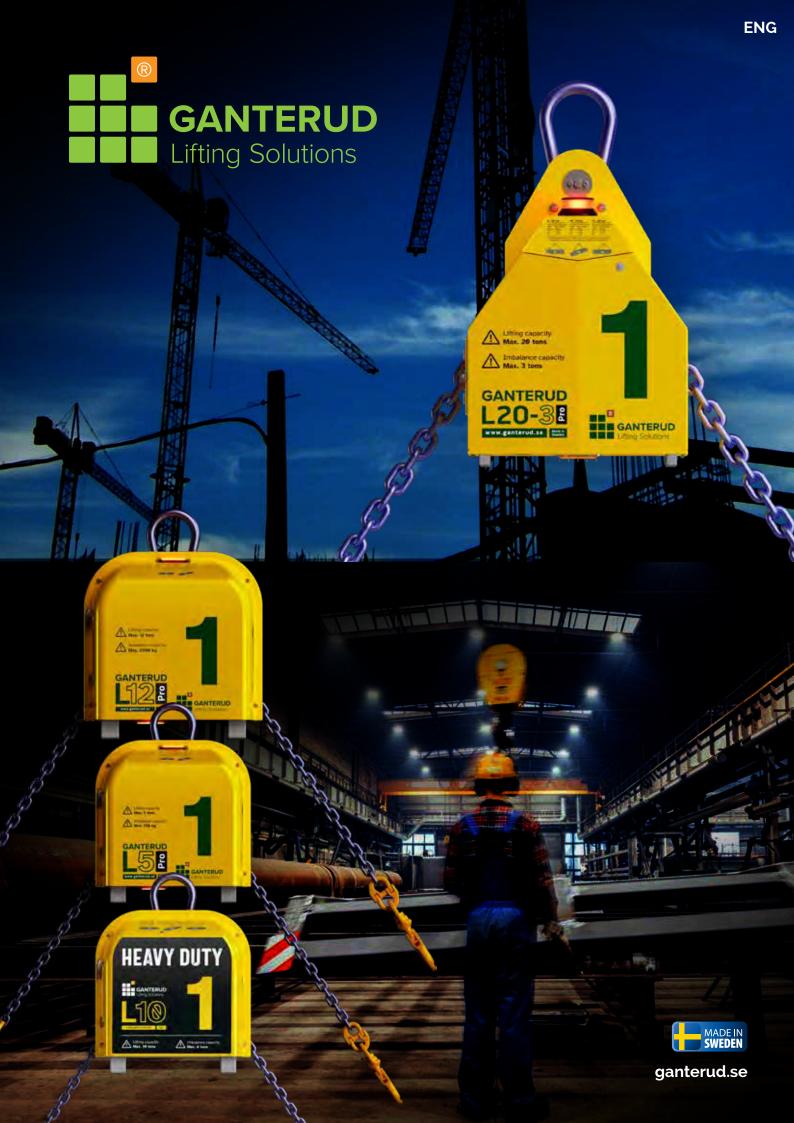

## Proven and robust technology in a new application

#### GANTERUD L20-3 Pro

Lifting, levelling and turning

Auto levelling Lifting capacity: Max. 20 tons Load imbalance capacity: Max. 3 tons Unloaded weight: 395 kg Standard chain length: 6 meters

#### Features:

- Lifting, levelling, auto levelling and turning of both light and heavy objects.
- The length of the chain can be adjusted according to needs.
- The L-Series is a lifting yoke using new, tried and tested technology.
- Level loads effectively and safely with high precision
- The yoke can handle both light and heavy objects, ranging from 0 kg up to 20 tons.
- All leveling units can be tandem-operated with a remote control.

#### Pro features:

- Release of chain wheel with remote control.
- Flash light warning when chain wheel is released.
- Auto levelling, finds the center of gravity automatically when chain wheel is released.
- Snatch block function with released chain wheel.

## New!

Our most powerful levelling yoke yet.

compact format! Lifts heavier loads from horizontal to vertical position.

Perfect for heavy-duty industrial use!

## GANTERUD L10 Heavy Duty

Lifting, levelling and turning

Lifting capacity: Max. 10 tons Load imbalance capacity: Max. 4 tons Unloaded weight: 180 kg Standard chain length: 3 meters