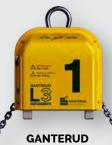

#### GANTERUD L3

Lifting, levelling and turning

Lifting capacity: Max. 3 tons Load imbalance capacity: Max. 500 kg Unloaded weight: 126 kg Standard chain length: 3 meters