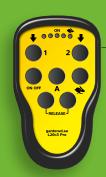

## Easy to use. The remote control has a range of up to 100 meters.

Other than cleaning, the only thing you need to think about is charging the battery. The battery status is indicated on the yoke and, with normal use, it is sufficient to charge the battery once a week.